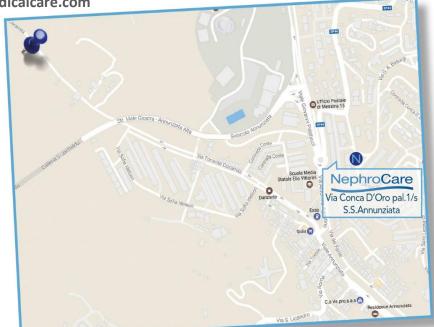

## NephroCare S.p.A.

Via Conca D'Oro pal. 1/S S.S. Annunziata – 98168 Messina (ME)

**TEL.:** 090/350.10.28 **FAX:** 090/35.69.69 www.nephrocare.it

E-mail: Omega.clinics-it@freseniusmedicalcare.com